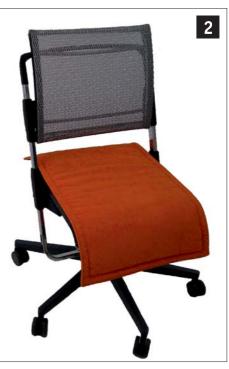

## **Rückenkissen Scooter**

Montageanleitung Assembly instructions Back cushion Scooter Notice de montage Coussin de dossier Scooter Istruzioni per il montaggio Cuscino schienale Scooter Instrucciones de montaje Cojín del respaldo Scooter Инструкция по монтажу Подушка для спинки Scooter

## Sitzkissen Scooter

Montageanleitung Assembly instructions Seat cushion Scooter Notice de montage Coussin d'assise Scooter Istruzioni per il montaggio Cuscino sedile Scooter Instrucciones de montaje Cojín del asiento Scooter Инструкция по монтажу Подушка для сиденья Scooter