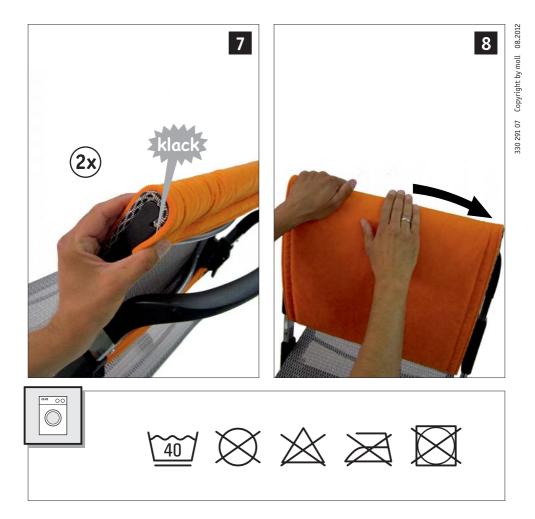

## **Rückenkissen Scooter**

Montageanleitung Assembly instructions Back cushion Scooter Notice de montage Coussin de dossier Scooter Istruzioni per il montaggio Cuscino schienale Scooter Instrucciones de montaje Cojín del respaldo Scooter Инструкция по монтажу Подушка для спинки Scooter

## Sitzkissen Scooter

Montageanleitung Assembly instructions Seat cushion Scooter Notice de montage Coussin d'assise Scooter Istruzioni per il montaggio Cuscino sedile Scooter Instrucciones de montaje Cojín del asiento Scooter Инструкция по монтажу Подушка для сиденья Scooter