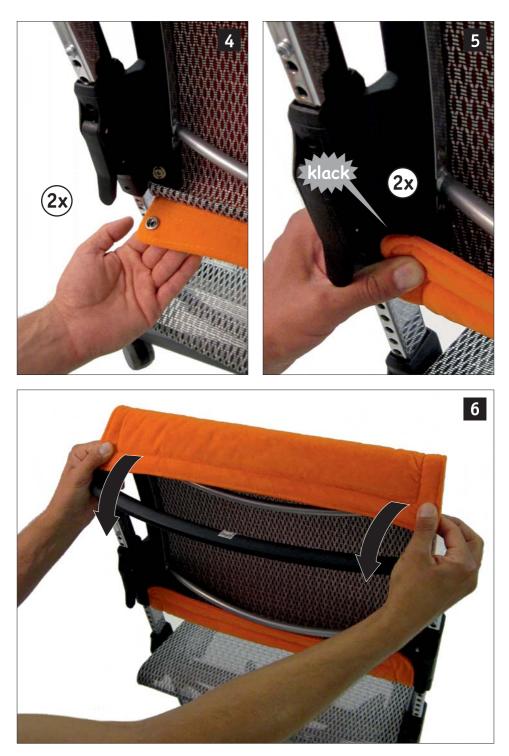

## **Rückenkissen Scooter**

Montageanleitung Assembly instructions Back cushion Scooter Notice de montage Coussin de dossier Scooter Istruzioni per il montaggio Cuscino schienale Scooter Instrucciones de montaje Cojín del respaldo Scooter Инструкция по монтажу Подушка для спинки Scooter

## Sitzkissen Scooter

Montageanleitung Assembly instructions Seat cushion Scooter Notice de montage Coussin d'assise Scooter Istruzioni per il montaggio Cuscino sedile Scooter Instrucciones de montaje Cojín del asiento Scooter Инструкция по монтажу Подушка для сиденья Scooter