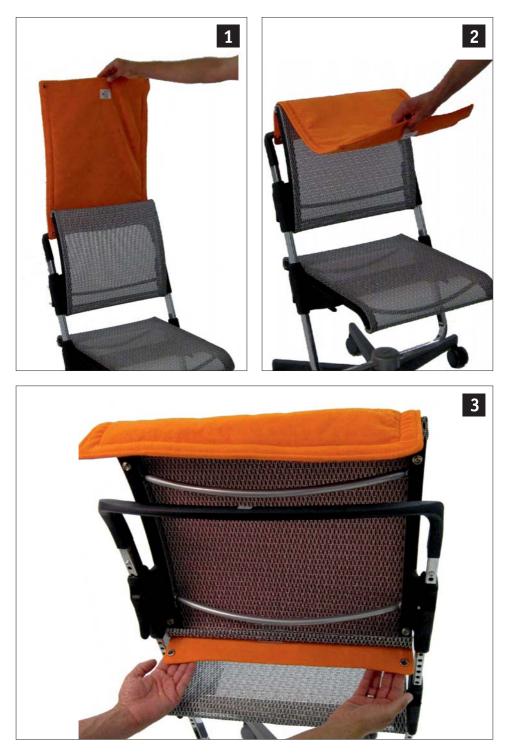

## **Rückenkissen Scooter**

Montageanleitung Assembly instructions Back cushion Scooter Notice de montage Coussin de dossier Scooter Istruzioni per il montaggio Cuscino schienale Scooter Instrucciones de montaje Cojín del respaldo Scooter Инструкция по монтажу Подушка для спинки Scooter

## Sitzkissen Scooter

Montageanleitung Assembly instructions Seat cushion Scooter Notice de montage Coussin d'assise Scooter Istruzioni per il montaggio Cuscino sedile Scooter Instrucciones de montaje Cojín del asiento Scooter Инструкция по монтажу Подушка для сиденья Scooter