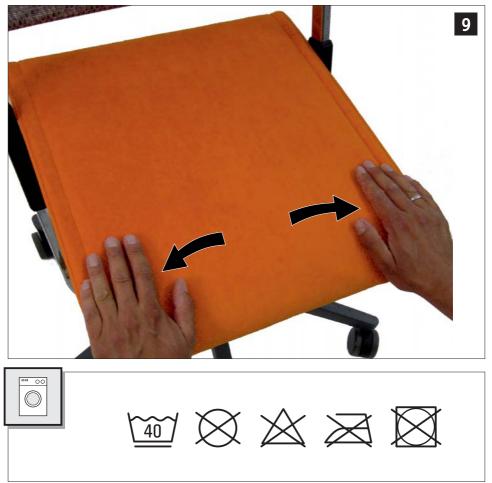

## Sitzkissen Scooter

Montageanleitung Assembly instructions Seat cushion Scooter Notice de montage Coussin d'assise Scooter Istruzioni per il montaggio Cuscino sedile Scooter Instrucciones de montaje Cojín del asiento Scooter Инструкция по монтажу Подушка для сиденья Scooter

08.2012

moll Funktionsmöbel GmbH Rechbergstraße 7 D 73344 Gruibingen

service@moll-funktion.de
www.moll-funktion.de